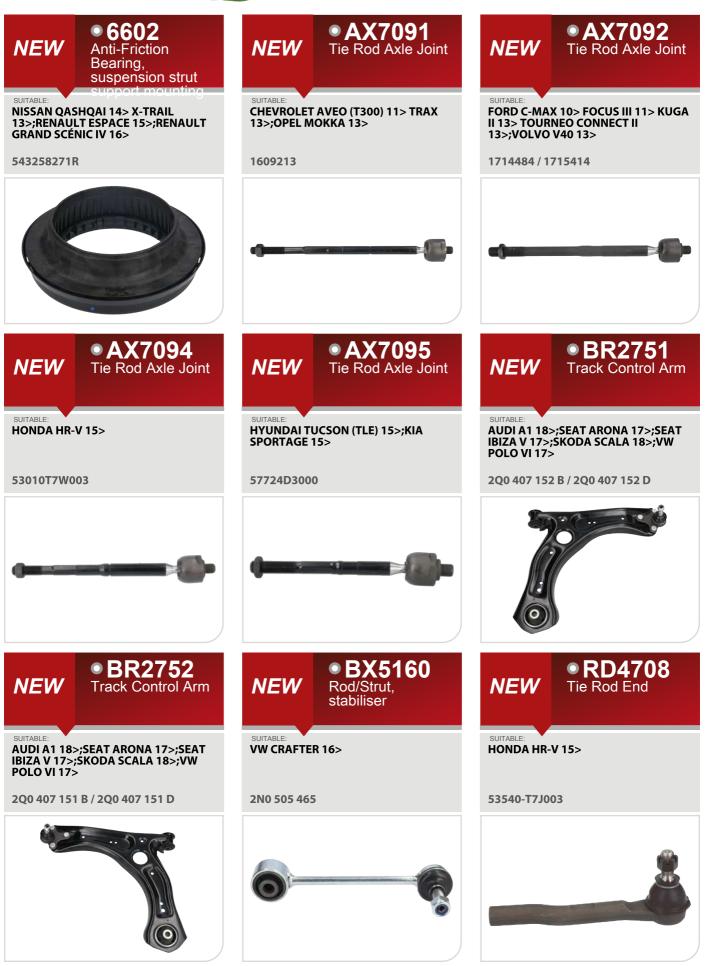

3

4

SUITABLE: TOYOTA HILUX VIII 15>

4504609800

6

www.birth.it

| • 53500<br>Engine Mounting                             | • 56111<br>Mounting,<br>propshaft | • 7981/KM<br>Bellow, driveshaft |
|--------------------------------------------------------|-----------------------------------|---------------------------------|
| SUITABLE:<br>FIAT BRAVO II 06>;LANCIA DELTA III<br>08> | SUITABLE:<br>DACIA DUSTER 10>     | SUITABLE:<br>FORD KUGA II 13>   |
| 51796832                                               | 397740385R                        | 1797230                         |
| 0                                                      |                                   |                                 |