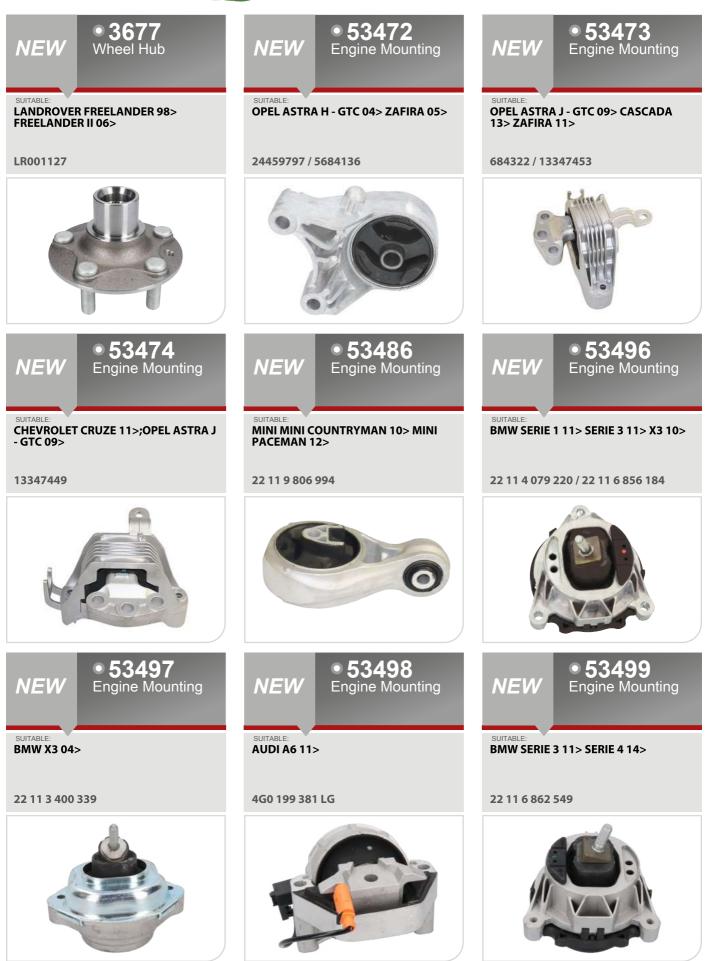

# FAST NEWS! New items

AVAILABLE IN STOCK!

**March 2021** 

2

| NEW © 20071<br>Control Arm-<br>/Trailing Arm Bush                                                   | NEW • 20076<br>Control Arm-<br>/Trailing Arm Bush | NEW • 40228<br>Stabiliser<br>Mounting                                                           |
|-----------------------------------------------------------------------------------------------------|---------------------------------------------------|-------------------------------------------------------------------------------------------------|
| SUITABLE:<br>HYUNDAI I30 07>;KIA CEE'D 06>;KIA<br>PRO CEE'D 08>                                     | SUITABLE:<br>BMW X5 13> X6 14>                    | SUITABLE:<br>VW MULTIVAN V 03> MULTIVAN VI<br>(SG_) 15> TRANSPORTER V 03><br>TRANSPORTER VI 15> |
| 55270-2H000 / 55280-2H000                                                                           | 31 12 6 851 693                                   | 7H0 511 413 / 7H0 511 413 A                                                                     |
| 0000                                                                                                |                                                   |                                                                                                 |
| NEW Stabiliser<br>Mounting                                                                          | NEW • 40234<br>Stabiliser<br>Mounting             | NEW • 40235<br>Stabiliser<br>Mounting                                                           |
| SUITABLE:<br>VW MULTIVAN V 03> MULTIVAN VI<br>(SG_) 15> TRANSPORTER V 03><br>TRANSPORTER VI 15>     | SUITABLE:<br>AUDI A4 00>;SEAT EXEO 08>            | SUITABLE:<br>AUDI A4 00>                                                                        |
| 7H5 511 413 B                                                                                       | 8E0 511 327 A                                     | 8E0 511 327 B / 8E0 511 327 D                                                                   |
|                                                                                                     |                                                   |                                                                                                 |
| NEW Stabiliser<br>Mounting                                                                          | <b>NEW</b> • 53747<br>Top Strut Mounting          | NEW • 56115<br>Protective<br>Cap/Bellow, shock<br>absorber                                      |
| SUITABLE:<br>HYUNDAI EQUUS 09> GRANDEUR III<br>05> H-1 08> SANTA FÉ II 06> SONATA<br>V 05> IX55 08> | SUITABLE:<br>AUDI Q3 11>                          | SUITABLE:<br>FORD FIESTA VII 17>                                                                |
| 54813-3K100                                                                                         | 1K0 412 331 E                                     | 2087034                                                                                         |
|                                                                                                     |                                                   |                                                                                                 |