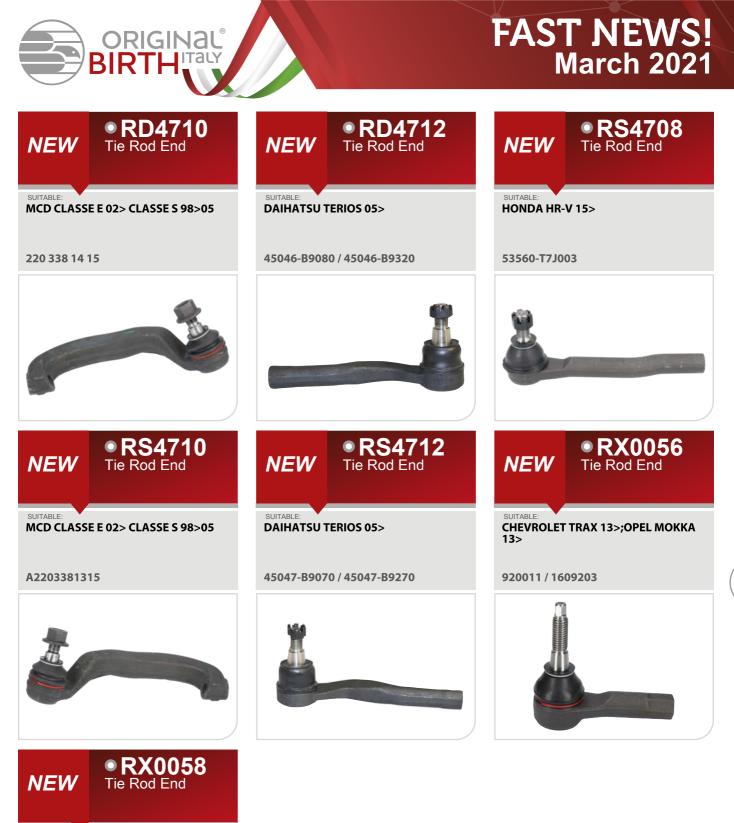

3

4

SUITABLE: TOYOTA HILUX VIII 15>

4504609800

6

www.birth.it

| • 53500<br>Engine Mounting                             | • 56111<br>Mounting,<br>propshaft | • 7981/KM<br>Bellow, driveshaft |
|--------------------------------------------------------|-----------------------------------|---------------------------------|
| SUITABLE:<br>FIAT BRAVO II 06>;LANCIA DELTA III<br>08> | SUITABLE:<br>DACIA DUSTER 10>     | SUITABLE:<br>FORD KUGA II 13>   |
| 51796832                                               | 397740385R                        | 1797230                         |
| 0                                                      |                                   |                                 |