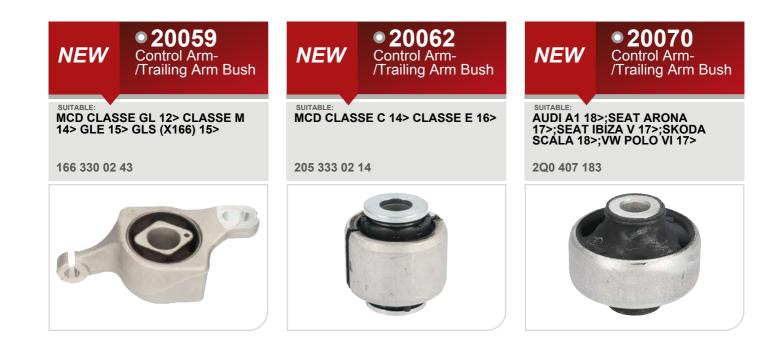

# FAST NEWS! New items

AVAILABLE IN STOCK!

**March 2021** 

2

| NEW © 20071<br>Control Arm-<br>/Trailing Arm Bush                                                   | NEW • 20076<br>Control Arm-<br>/Trailing Arm Bush | NEW • 40228<br>Stabiliser<br>Mounting                                                           |
|-----------------------------------------------------------------------------------------------------|---------------------------------------------------|-------------------------------------------------------------------------------------------------|
| SUITABLE:<br>HYUNDAI I30 07>;KIA CEE'D 06>;KIA<br>PRO CEE'D 08>                                     | SUITABLE:<br>BMW X5 13> X6 14>                    | SUITABLE:<br>VW MULTIVAN V 03> MULTIVAN VI<br>(SG_) 15> TRANSPORTER V 03><br>TRANSPORTER VI 15> |
| 55270-2H000 / 55280-2H000                                                                           | 31 12 6 851 693                                   | 7H0 511 413 / 7H0 511 413 A                                                                     |
| 0000                                                                                                |                                                   |                                                                                                 |
| NEW Stabiliser<br>Mounting                                                                          | NEW • 40234<br>Stabiliser<br>Mounting             | NEW • 40235<br>Stabiliser<br>Mounting                                                           |
| SUITABLE:<br>VW MULTIVAN V 03> MULTIVAN VI<br>(SG_) 15> TRANSPORTER V 03><br>TRANSPORTER VI 15>     | SUITABLE:<br>AUDI A4 00>;SEAT EXEO 08>            | SUITABLE:<br>AUDI A4 00>                                                                        |
| 7H5 511 413 B                                                                                       | 8E0 511 327 A                                     | 8E0 511 327 B / 8E0 511 327 D                                                                   |
|                                                                                                     |                                                   |                                                                                                 |
| NEW Stabiliser<br>Mounting                                                                          | <b>NEW</b> • 53747<br>Top Strut Mounting          | NEW • 56115<br>Protective<br>Cap/Bellow, shock<br>absorber                                      |
| SUITABLE:<br>HYUNDAI EQUUS 09> GRANDEUR III<br>05> H-1 08> SANTA FÉ II 06> SONATA<br>V 05> IX55 08> | SUITABLE:<br>AUDI Q3 11>                          | SUITABLE:<br>FORD FIESTA VII 17>                                                                |
| 54813-3K100                                                                                         | 1K0 412 331 E                                     | 2087034                                                                                         |
|                                                                                                     |                                                   |                                                                                                 |