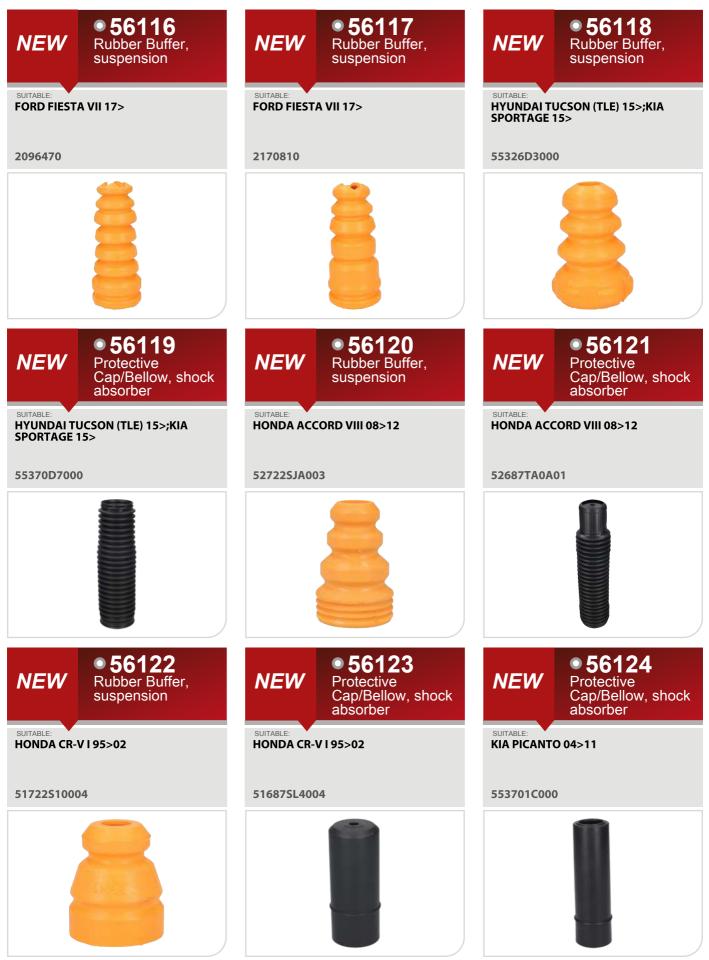

# FAST NEWS! New items

AVAILABLE IN STOCK!

**March 2021** 

2

| NEW © 20071<br>Control Arm-<br>/Trailing Arm Bush                                                   | NEW • 20076<br>Control Arm-<br>/Trailing Arm Bush | NEW • 40228<br>Stabiliser<br>Mounting                                                           |
|-----------------------------------------------------------------------------------------------------|---------------------------------------------------|-------------------------------------------------------------------------------------------------|
| SUITABLE:<br>HYUNDAI I30 07>;KIA CEE'D 06>;KIA<br>PRO CEE'D 08>                                     | SUITABLE:<br>BMW X5 13> X6 14>                    | SUITABLE:<br>VW MULTIVAN V 03> MULTIVAN VI<br>(SG_) 15> TRANSPORTER V 03><br>TRANSPORTER VI 15> |
| 55270-2H000 / 55280-2H000                                                                           | 31 12 6 851 693                                   | 7H0 511 413 / 7H0 511 413 A                                                                     |
| 0000                                                                                                |                                                   |                                                                                                 |
| NEW Stabiliser<br>Mounting                                                                          | NEW • 40234<br>Stabiliser<br>Mounting             | NEW • 40235<br>Stabiliser<br>Mounting                                                           |
| SUITABLE:<br>VW MULTIVAN V 03> MULTIVAN VI<br>(SG_) 15> TRANSPORTER V 03><br>TRANSPORTER VI 15>     | SUITABLE:<br>AUDI A4 00>;SEAT EXEO 08>            | SUITABLE:<br>AUDI A4 00>                                                                        |
| 7H5 511 413 B                                                                                       | 8E0 511 327 A                                     | 8E0 511 327 B / 8E0 511 327 D                                                                   |
|                                                                                                     |                                                   |                                                                                                 |
| NEW Stabiliser<br>Mounting                                                                          | <b>NEW</b> • 53747<br>Top Strut Mounting          | NEW • 56115<br>Protective<br>Cap/Bellow, shock<br>absorber                                      |
| SUITABLE:<br>HYUNDAI EQUUS 09> GRANDEUR III<br>05> H-1 08> SANTA FÉ II 06> SONATA<br>V 05> IX55 08> | SUITABLE:<br>AUDI Q3 11>                          | SUITABLE:<br>FORD FIESTA VII 17>                                                                |
| 54813-3K100                                                                                         | 1K0 412 331 E                                     | 2087034                                                                                         |
|                                                                                                     |                                                   |                                                                                                 |