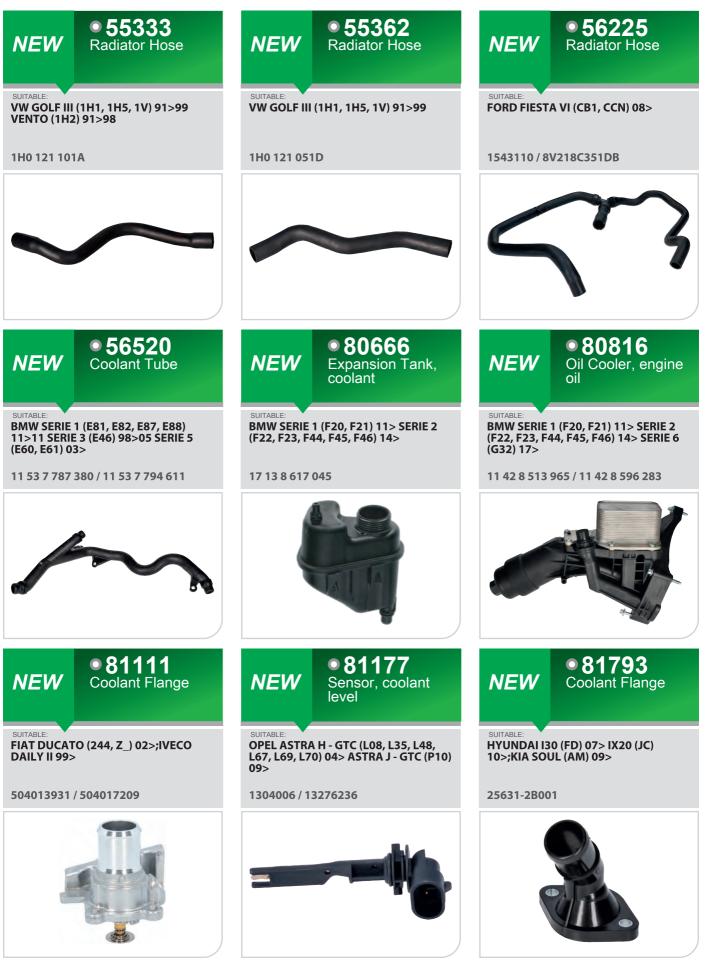

| SUITABLE:<br>VW PASSAT (3C2, 3C5, 362, 365, A32,<br>A33) 05>                                        |
| 11 61 7 786 865                                                                                              | 906 528 00 82 / 906 528 31 82                                                                          | 3C0 145 832                                                                                         |
|                                                                                                              |                                                                                                        |                                                                                                     |

www.birth.it



7





8







9