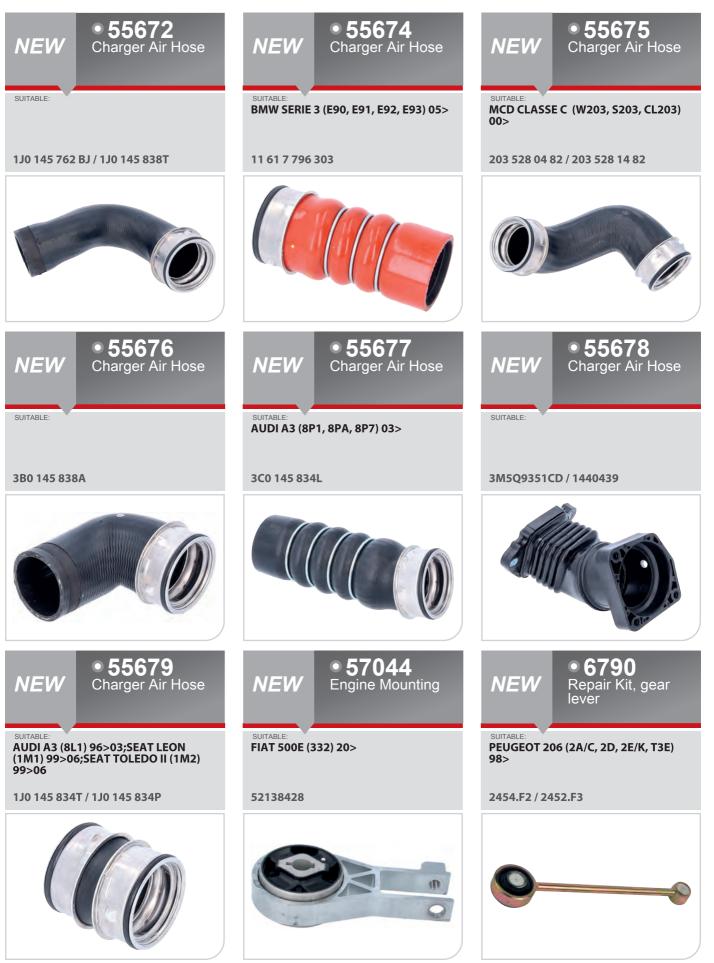

| SUITABLE:<br>VW PASSAT (3C2, 3C5, 362, 365, A32,<br>A33) 05>                                        |
| 11 61 7 786 865                                                                                              | 906 528 00 82 / 906 528 31 82                                                                          | 3C0 145 832                                                                                         |
|                                                                                                              |                                                                                                        |                                                                                                     |

www.birth.it



7





8







9