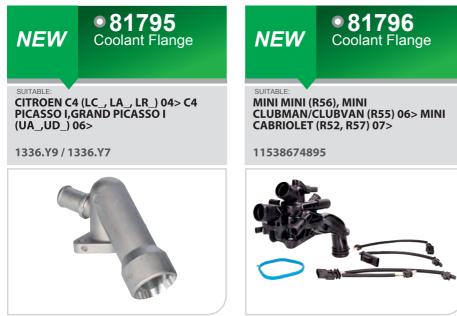

| SUITABLE:<br>VW PASSAT (3C2, 3C5, 362, 365, A32,<br>A33) 05>                                        |
| 11 61 7 786 865                                                                                              | 906 528 00 82 / 906 528 31 82                                                                          | 3C0 145 832                                                                                         |
|                                                                                                              |                                                                                                        |                                                                                                     |

www.birth.it



7





8







9