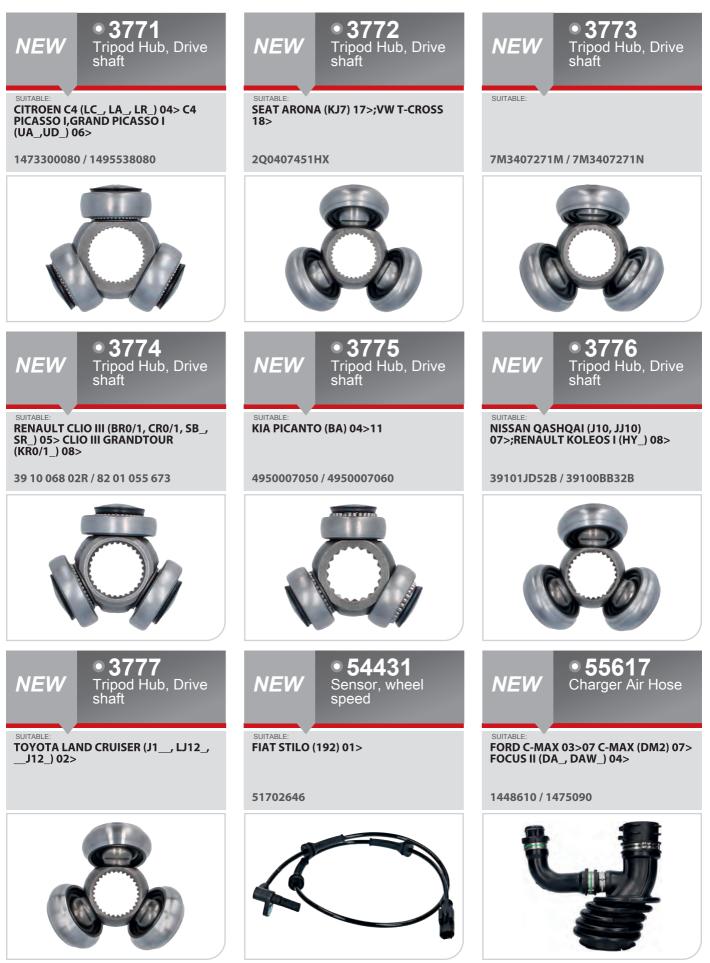

www.birth.it



# FAST NEWS! New items

AVAILABLE IN STOCK!

January 2023



#### SUITABLE: HYUNDAI IX35 (LM) 10>;KIA CARENS IV (A4) 13>;KIA SOUL II (PS) 14>;KIA SPORTAGE (SL) 10>

54551-A4000





54584S1000





HYUNDAI 130 (FD) 07>;KIA CARENS II/III (FJ, UN) 06>

#### 55118-1D000





2





3





4





5



www.birth.it



6

| • 55657<br>Charger Air Hose                                                                                  | • 55658<br>Charger Air Hose                                                                            | • 55659<br>Charger Air Hose                                                                         |
|--------------------------------------------------------------------------------------------------------------|--------------------------------------------------------------------------------------------------------|-----------------------------------------------------------------------------------------------------|
| SUITABLE:<br>AUDI A3 (8P1, 8PA, 8P7) 03>;SEAT<br>ALTEA - XL (5P1, 5P5, 5P8) 04>;SEAT<br>TOLEDO III (5P2) 04> | SUITABLE:<br>AUDI A3 (8P1,